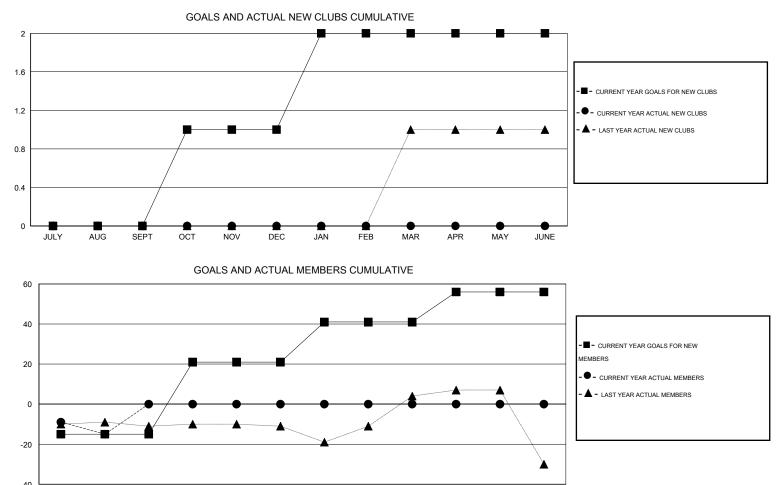

## LOCATION NEW YORK

GMT CA 1

| Clubs<br>RESULTS FOR 2015-2016 |                  |           |                  |                  | Members               |                    |                                     |                    |                  |  |
|--------------------------------|------------------|-----------|------------------|------------------|-----------------------|--------------------|-------------------------------------|--------------------|------------------|--|
|                                |                  |           |                  |                  | RESULTS FOR 2015-2016 |                    |                                     |                    |                  |  |
| QUARTER                        | NEW CLUB<br>GOAL | NEW CLUBS | DROPPED<br>CLUBS | NET<br>GAIN/LOSS | QUARTER               | NEW MEMBER<br>GOAL | CHARTER AND<br>NEW MEMBERS<br>ADDED | DROPPED<br>MEMBERS | NET<br>GAIN/LOSS |  |
| JULY/AUG/SEPT                  | 0                | 0         | 0                | 0                | JULY/AUG/SEPT         | -15                | 9                                   | 24                 | -15              |  |
| OCT/NOV/DEC                    | 1                | 0         | 0                | 0                | OCT/NOV/DEC           | 36                 | 0                                   | 0                  | 0                |  |
| JAN/FEB/MAR                    | 1                | 0         | 0                | 0                | JAN/FEB/MAR           | 20                 | 0                                   | 0                  | 0                |  |
| APR/MAY/JUNE                   | 0                | 0         | 0                | 0                | APR/MAY/JUNE          | 15                 | 0                                   | 0                  | 0                |  |

| -40 |      |     |      |     |     |     |     |     |     |     |     |      |
|-----|------|-----|------|-----|-----|-----|-----|-----|-----|-----|-----|------|
|     | JULY | AUG | SEPT | OCT | NOV | DEC | JAN | FEB | MAR | APR | MAY | JUNE |